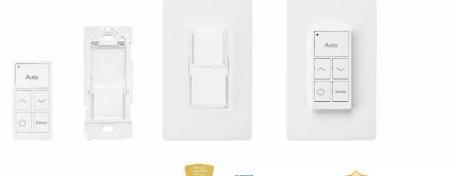

# **FEATURES**

DATE:\_ VERSION:\_

The Lumenativ WP1025 is a battery powered wall switch which battery can last over 3 years. Part of WP1025 can be used as remote controller on the desk.

- · Bluetooth network technology Enables the switch can be linkage to one or more light groups via smart phone App.
- Power by CR2032
- 3 scenes rotation controlled by scene button
- · One Key to go back to Auto Setting
- When the power is low, press any key red LED indicator will flash
- · Easily retrofit existing wall switches by WP kits

Comply to UL1376, RoHS FCC ID: 2A26YLTKTVT2021 DID: D057145

DLC: NLTRC5KLOTN

| MODEL  | DESCRIPTION                          |  |  |
|--------|--------------------------------------|--|--|
| WP1025 | Bluetooth Wireless Wall Switch 5KEYS |  |  |
| WP     | Faceplate                            |  |  |