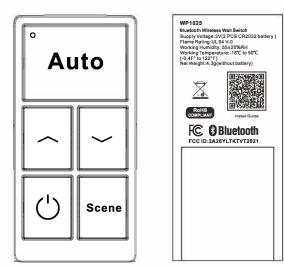

|        | VARE:<br>OG#: | ERP CODE:     |      |                                                  |
|--------|---------------|---------------|------|--------------------------------------------------|
| attery | Powere        | d Wall Switch | SDEC | IFICATIONS                                       |
|        |               |               |      | Itage: DC 3V                                     |
|        |               | Auto          |      | h Transmit: 100ft Max<br>equency: 2.4GHz ± 75MHz |

FC

RoHS COMPLIANT

# 5-Key Ba

**T24** 

😣 Bluetooth°

DLC

# **FEATURES**

DATE:\_ VERSION:\_

The Lumenativ WP1025 is a battery powered wall switch which battery can last over 3 years. Part of WP1025 can be used as remote controller on the desk.

- · Bluetooth network technology Enables the switch can be linkage to one or more light groups via smart phone App.
- Power by CR2032
- 3 scenes rotation controlled by scene button
- · One Key to go back to Auto Setting
- When the power is low, press any key red LED indicator will flash
- · Easily retrofit existing wall switches by WP kits

Comply to UL1376, RoHS FCC ID: 2A26YLTKTVT2021 DID: D057145

DLC: NLTRC5KLOTN

| MODEL  | DESCRIPTION                          |  |  |
|--------|--------------------------------------|--|--|
| WP1025 | Bluetooth Wireless Wall Switch 5KEYS |  |  |
| WP     | Faceplate                            |  |  |