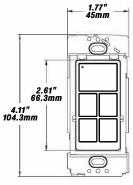

### DIMENSION

#### Unit:inch/mm

BluetoothVersion:4.2 Housing Material: UL 94-VO Indoor Use Only Operating Temperature: -18°C to 50°C, -0.4°F to 122°F Storage Temperature: 0°C to 30°C, 32°F to 86°F IP Rating: IP20 Color: White Warranty: 5 years warranty