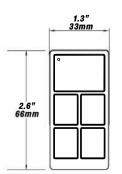

### DIMENSION

#### Unit:inch/mm

BluetoothVersion:4.2 Housing Material: UL 94-VO Indoor Use Only Operating Temperature: -18°C to 50°C, -0.4°F to 122°F Storage Temperature: 0°C to 30°C, 32°F to 86°F IP Rating: IP20 Color: White Warranty: 5 years warranty