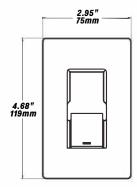

### DIMENSION

#### Unit:inch/mm

BluetoothVersion:4.2 Housing Material: UL 94-VO Indoor Use Only Operating Temperature: -18°C to 50°C, -0.4°F to 122°F Storage Temperature: 0°C to 30°C, 32°F to 86°F IP Rating: IP20 Color: White Warranty: 5 years warranty