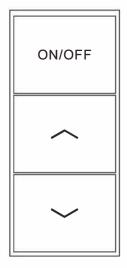

# **3-Key Battery Powered Wall Switch**

### **FEATURES**

The Lumenativ WP1013 is a battery powered wall switch which battery can last over 3 years. Part of WP1013 can be used as remote controller on the desk.

- $\cdot \, Blue to oth \, network \, technology \, Enables \, the \, switch \, to \, be \, linked \, to \, a \, light \, or \, a \, group \, via \, smart \, phone \, App.$
- · Powered by CR2032
- · When the power is low, press any key red LED indicator will flash
- · Easily retrofit existing wall switches by WP kits