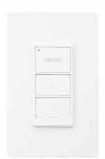

# **3-Key Battery Powered Wall Switch**

### **FEATURES**

The Lumenativ WP1013 is a battery powered wall switch which battery can last over 3 years. Part of WP1013 can be used as remote controller on the desk.

- $\cdot \, Blue to oth \, network \, technology \, Enables \, the \, switch \, to \, be \, linked \, to \, a \, light \, or \, a \, group \, via \, smart \, phone \, App.$
- · Powered by CR2032
- · When the power is low, press any key red LED indicator will flash
- · Easily retrofit existing wall switches by WP kits