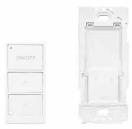

# **3-Key Battery Powered Wall Switch**

### **FEATURES**

The Lumenativ WP1013 is a battery powered wall switch which battery can last over 3 years. Part of WP1013 can be used as remote controller on the desk.

- $\cdot \, Blue to oth \, network \, technology \, Enables \, the \, switch \, to \, be \, linked \, to \, a \, light \, or \, a \, group \, via \, smart \, phone \, App.$
- · Powered by CR2032
- · When the power is low, press any key red LED indicator will flash
- · Easily retrofit existing wall switches by WP kits