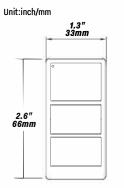

DATE:\_\_\_\_\_ FIRMWARE:\_\_\_\_\_\_
VERSION:\_\_\_\_\_CATALOG#:\_\_\_\_

ERP CODE:\_\_\_



# **3-Key Battery Powered Wall Switch**



















### **FEATURES**

The Lumenativ WP1013 is a battery powered wall switch which battery can last over 3 years. Part of WP1013 can be used as remote controller on the desk.

- $\cdot \, Blue to oth \, network \, technology \, Enables \, the \, switch \, to \, be \, linked \, to \, a \, light \, or \, a \, group \, via \, smart \, phone \, App.$
- · Powered by CR2032
- · When the power is low, press any key red LED indicator will flash
- · Easily retrofit existing wall switches by WP kits

#### **DIMENSION**







#### **SPECIFICATIONS**

Input Voltage: 3V CR2032

Bluetooth Transmit: 100ft Max

Radio Frequency: 2.4GHz ± 75MHz

Bluetooth Version: 5.0

Housing Material: UL 94-V0

Indoor Use Only

Operating Temperature: -18°C to 50°C,

-0.4°F to 122°F

Storage Temperature: 0°C to 30°C,

32°F to 86°F

IP Rating: IP20

Color: White

Warranty: 5 years warranty

Comply to UL1376, RoHS

FCC ID: 2A26YLTKTVT2022

DID: D061367

DLC: NLTRC5KL0TN

| MODEL  | DESCRIPTION                           |
|--------|---------------------------------------|
| WP1013 | Bluetooth Wireless Wall Switch 3 keys |
| WP     | Faceplate                             |



# **MARKING**





The Bluetooth word mark and logos are registered trademarks owned by Bluetooth SIG, Inc. and any use of such marks by Litetrace is under li