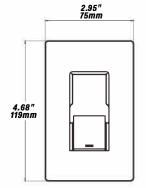

DATE:\_\_\_\_\_ FIRMWARE:\_\_\_\_\_\_
VERSION:\_\_\_\_\_CATALOG#:\_\_\_\_

ERP CODE:\_\_\_



# **3-Key Battery Powered Wall Switch**



















### **FEATURES**

The Lumenativ WP1013 is a battery powered wall switch which battery can last over 3 years. Part of WP1013 can be used as remote controller on the desk.

- $\cdot \, Blue to oth \, network \, technology \, Enables \, the \, switch \, to \, be \, linked \, to \, a \, light \, or \, a \, group \, via \, smart \, phone \, App.$
- · Powered by CR2032
- · When the power is low, press any key red LED indicator will flash
- · Easily retrofit existing wall switches by WP kits

#### **DIMENSION**







#### **SPECIFICATIONS**

Input Voltage: 3V CR2032

Bluetooth Transmit: 100ft Max

Radio Frequency: 2.4GHz ± 75MHz

Bluetooth Version: 5.0

Housing Material: UL 94-V0

Indoor Use Only

Operating Temperature: -18°C to 50°C,

-0.4°F to 122°F

Storage Temperature: 0°C to 30°C,

32°F to 86°F

IP Rating: IP20

Color: White

Warranty: 5 years warranty

Comply to UL1376, RoHS

FCC ID: 2A26YLTKTVT2022

DID: D061367

DLC: NLTRC5KL0TN

| MODEL  | DESCRIPTION                           |
|--------|---------------------------------------|
| WP1013 | Bluetooth Wireless Wall Switch 3 keys |
| WP     | Faceplate                             |



# **MARKING**





The Bluetooth word mark and logos are registered trademarks owned by Bluetooth SIG, Inc. and any use of such marks by Litetrace is under licens