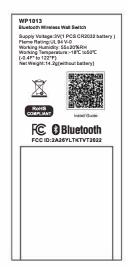

#### **SPECIFICATIONS**

Input Voltage: 3V CR2032

Bluetooth Transmit: 100ft Max

Radio Frequency: 2.4GHz ± 75MHz

Bluetooth Version: 5.0

Housing Material: UL 94-V0

Indoor Use Only

Operating Temperature: -18°C to 50°C,

-0.4°F to 122°F

Storage Temperature: 0°C to 30°C,

32°F to 86°F

IP Rating: IP20

Color: White

Warranty: 5 years warranty

Comply to UL1376, RoHS

FCC ID: 2A26YLTKTVT2022

DID: D061367

DLC: NLTRC5KL0TN

| MODEL  | DESCRIPTION                           |
|--------|---------------------------------------|
| WP1013 | Bluetooth Wireless Wall Switch 3 keys |
| WP     | Faceplate                             |