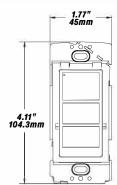

DATE:\_\_\_\_\_ FIRMWARE:\_\_\_\_\_\_
VERSION:\_\_\_\_\_CATALOG#:\_\_\_\_

ERP CODE:\_\_\_



# **3-Key Battery Powered Wall Switch**



















### **FEATURES**

The Lumenativ WP1013 is a battery powered wall switch which battery can last over 3 years. Part of WP1013 can be used as remote controller on the desk.

- $\cdot \, Blue to oth \, network \, technology \, Enables \, the \, switch \, to \, be \, linked \, to \, a \, light \, or \, a \, group \, via \, smart \, phone \, App.$
- · Powered by CR2032
- · When the power is low, press any key red LED indicator will flash
- · Easily retrofit existing wall switches by WP kits

#### **DIMENSION**







#### **SPECIFICATIONS**

Input Voltage: 3V CR2032

Bluetooth Transmit: 100ft Max

Radio Frequency: 2.4GHz ± 75MHz

Bluetooth Version: 5.0

Housing Material: UL 94-V0

Indoor Use Only

Operating Temperature: -18°C to 50°C,

-0.4°F to 122°F

Storage Temperature: 0°C to 30°C,

32°F to 86°F

IP Rating: IP20

Color: White

Warranty: 5 years warranty

Comply to UL1376, RoHS

FCC ID: 2A26YLTKTVT2022

DID: D061367

DLC: NLTRC5KL0TN

| MODEL  | DESCRIPTION                           |
|--------|---------------------------------------|
| WP1013 | Bluetooth Wireless Wall Switch 3 keys |
| WP     | Faceplate                             |



# **MARKING**





The Bluetooth word mark and logos are registered trademarks owned by Bluetooth SIG, Inc. and any use of such marks by Litetrace is under lice