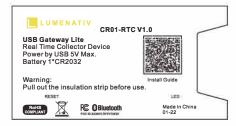

## **FEATURES**

The CR01-ETC energy monitoring dongle is for collecting energy consumption data in order to generate energy report. ETC dongle also has RTC (Real Time Clock) Function The CR01-RTC is a Real Time Clock for time syncing for all devices in one Zone.

#### **MODEL DESCRIPTION** CR01-ETC Energy Monitoring USB Dongle and Real Time Clock CR01-RTC Real Time Clock USB Dongle Lightning Card reader L-RDR TYPE-C Card reader C-RDR