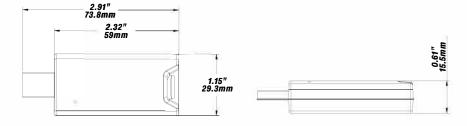

| DATE:    | FIRMWARE: |
|----------|-----------|
| VEDCTON: | CATALOG#: |

ERP CODE:\_



# **ETC Energy Monitoring Dongle RTC Real Time Clock Dongle**







**Lightning Card reader** 

TYPE C Card reader











## **FEATURES**

The CR01-ETC energy monitoring dongle is for collecting energy consumption data in order to generate energy report. ETC dongle also has RTC (Real Time Clock) Function The CR01-RTC is a Real Time Clock for time syncing for all devices in one Zone.

- \*Powered by USB-A receptacle.
- ·Embedded RTC for time syncing for all devices in the Zone, include internal battery to keep time during power
- ·Record energy consumption raw log in TF card.

## **DIMENSION**

Unit:inch/mm



#### **MODEL DESCRIPTION** CR01-ETC Energy Monitoring USB Dongle and Real Time Clock CR01-RTC Real Time Clock USB Dongle Lightning Card reader L-RDR TYPE-C Card reader C-RDR

### **SPECIFICATIONS**

Input Voltage: USB 5V

Input Current: 500mA Max

Bluetooth Transmit: 100ft Max

Radio Frequency: 2.4GHz ± 75MHz

Bluetooth Version: 5.0

Housing Material: UL 94-VO,

Indoor Use Only

Operating Temperature: -30°C to 55°C,

-22°F to 131°F

Storage Temperature: -30°C to 85°C,

-22°F to 185°F

IP Rating: IP20

Color: White

Warranty: 5 years warranty

Comply to UL1376, RoHS

FCC ID: 2A26YLTKTVT2022

DID: D061367

DLC: NLTRC5KL0TN



# **MARKING**





The Bluetooth word mark and logos are registered trademarks owned by Bluetooth STG, Inc. and any use of such marks by Litetrace is under license. O