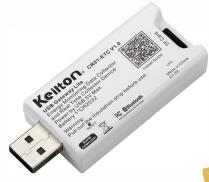

## **FEATURES**

The CR01-ETC energy monitoring dongle is for collecting energy consumption data in order to generate energy report. ETC dongle also has RTC (Real Time Clock) Function The CR01-RTC is a Real Time Clock for time syncing for all devices in one Zone.

- \*Powered by USB-A receptacle.
- ·Embedded RTC for time syncing for all devices in the Zone, include internal battery to keep time during power
- ·Record energy consumption raw log in TF card.

#### **MODEL DESCRIPTION** CR01-ETC Energy Monitoring USB Dongle and Real Time Clock CR01-RTC Real Time Clock USB Dongle Lightning Card reader L-RDR TYPE-C Card reader C-RDR