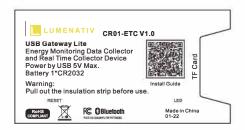

## **FEATURES**

The CR01-ETC energy monitoring dongle is for collecting energy consumption data in order to generate energy report. ETC dongle also has RTC (Real Time Clock) Function The CR01-RTC is a Real Time Clock for time syncing for all devices in one Zone.

#### **MODEL DESCRIPTION** CR01-ETC Energy Monitoring USB Dongle and Real Time Clock CR01-RTC Real Time Clock USB Dongle Lightning Card reader L-RDR TYPE-C Card reader C-RDR