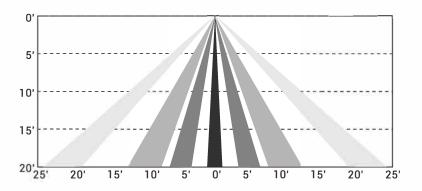

# **DIMENSIONS**

Unit:inch/mm

MBL1

**Coverage Side View** 

Coverage Top View