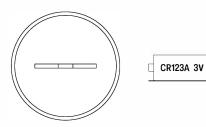

#### **SPECIFICATIONS**

InputVoltage: CR123A3V

Bluetooth Transmit: 200ft Max

Radio Frequency: 2.4GHz ± 75MHz

Bluetooth Version: 5.0

Housing Material: UL 94-V0

Indoor Use Only

Operating Temperature: -30°C to 55°C,