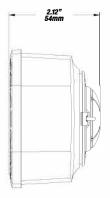

# **Battery Powered Ceiling Sensor**















# **FEATURES**

- · Easy Installation with multiple mounting options
- ·10 years battery life of low maintenance
- · Photocell and Motion sensor integrated
- ·Occupancy/vacancy enabled

### **DIMENSIONS**

Unit:inch/mm









#### MODEL **DESCRIPTION** BCS107 Bluetooth Network Battery Powered Ceiling Sensor

#### **SPECIFICATIONS**

InputVoltage: CR123A3V

Bluetooth Transmit: 200ft Max

Radio Frequency: 2.4GHz ± 75MHz

Bluetooth Version: 5.0

Housing Material: UL 94-V0

Indoor Use Only

Operating Temperature: -30°C to 55°C,

-22°F to 131°F

Storage Temperature: -40°C to 60°C,

-40°F to 140°F

IP Rating: IP66

Color: White

Warranty: 5 years warranty

Comply to UL1376, RoHS

FCC ID: 2A26YLTKTVT2022

DID: D061367

DLC: NLTRC5KL0TN



# **DIMENSIONS**

Unit:inch/mm

MBL1





**Coverage Side View** 



Coverage Top View



# **MARKING**



The Bluetooth word mark and logos are registered trademarks owned by Bluetooth SIG, Inc. and any use of such marks by Litetrace is under license. Other trademarks and trad