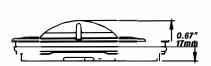

**















# **FEATURES**

- · Easy Installation with multiple mounting options
- ·10 years battery life of low maintenance
- · Photocell and Motion sensor integrated
- ·Occupancy/vacancy enabled

### **DIMENSIONS**

Unit:inch/mm









#### MODEL **DESCRIPTION** BCS107 Bluetooth Network Battery Powered Ceiling Sensor

#### **SPECIFICATIONS**

InputVoltage: CR123A3V

Bluetooth Transmit: 200ft Max

Radio Frequency: 2.4GHz ± 75MHz

Bluetooth Version: 5.0

Housing Material: UL 94-V0

Indoor Use Only

Operating Temperature: -30°C to 55°C,

-22°F to 131°F

Storage Temperature: -40°C to 60°C,

-40°F to 140°F

IP Rating: IP66

Color: White

Warranty: 5 years warranty

Comply to UL1376, RoHS

FCC ID: 2A26YLTKTVT2022

DID: D061367

DLC: NLTRC5KL0TN



# **DIMENSIONS**

Unit:inch/mm

MBL1





**Coverage Side View** 



Coverage Top View



# **MARKING**



The Bluetooth word mark and logos are registered trademarks owned by Bluetooth SIG, Inc. and any use of such marks by Litetrace is under license. Other trademarks and trade names are those of their respective owners.

# **APP DOWNLOAD**