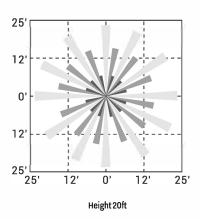

# **DIMENSIONS**

Unit:inch/mm

MBL1

**Coverage Side View** 

Coverage Top View