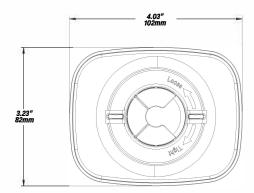

# **Battery Powered Ceiling Sensor**















# **FEATURES**

- · Easy Installation with multiple mounting options
- ·10 years battery life of low maintenance
- · Photocell and Motion sensor integrated
- ·Occupancy/vacancy enabled

### **DIMENSIONS**

Unit:inch/mm









#### MODEL **DESCRIPTION** BCS107 Bluetooth Network Battery Powered Ceiling Sensor

#### **SPECIFICATIONS**

InputVoltage: CR123A3V

Bluetooth Transmit: 200ft Max

Radio Frequency: 2.4GHz ± 75MHz

Bluetooth Version: 5.0

Housing Material: UL 94-V0

Indoor Use Only

Operating Temperature: -30°C to 55°C,

-22°F to 131°F

Storage Temperature: -40°C to 60°C,

-40°F to 140°F

IP Rating: IP66

Color: White

Warranty: 5 years warranty

Comply to UL1376, RoHS

FCC ID: 2A26YLTKTVT2022

DID: D061367

DLC: NLTRC5KL0TN



# **DIMENSIONS**

Unit:inch/mm

MBL1





**Coverage Side View** 



Coverage Top View



# **MARKING**



The Bluetooth word mark and logos are registered trademarks owned by Bluetooth SIG, Inc. and any use of such marks by Litetrace is under license. Other trademarks and tr