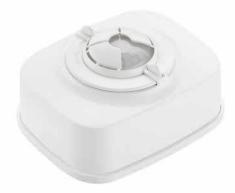

# **Battery Powered Ceiling Sensor**

#### MODEL **DESCRIPTION** BCS107 Bluetooth Network Battery Powered Ceiling Sensor