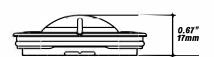

| CL2P   | Power-limited Circuit Cable 22AWG Length 6.56ft |  |

#### **SPECIFICATIONS**

Input Voltage: DC 12V

Input Current: 40mA Max

Input Power: 1.5W

Output Current: 10mA Max

Output Power: 0.1W

Dimming: Class 2, 0-10V DC 10mA Max

Sinking Current: 10mA Max

Bluetooth Transmit: 200ft Max

Radio Frequency: 2.4GHz ± 75MHz

Bluetooth Version: 4.2

Housing Material: UL 94-5VA,

Indoor/OutdoorUse

Detection Range: 50ft Max

Mounting Height: 20ft Max

Operating Temperature: -30°C to 55°C,

-22°F to 131°F

Storage Temperature: -30°C to 85°C,

-22°F to 185°F

IP Rating: IP66

Color: White

Warranty: 5 years warranty

Comply to UL8750, UL1376, RoHS

Safety: cULus Listed LED Controller

E504054

FCC ID: 2A26YLTKTVT2021

DID: D057145

DLC: NLTRC5KL0TN



# **DIMENSION**

Unit:inch/mm

MBL1





# **Coverage Side View**



# **Coverage Top View**



# **MARKING**



The Bluetooth word mark and logos are registered trademarks owned by Bluetooth SIG, Inc. and any use of such marks by Litetrace is under license. Other trademarks and trade names are those of their respective owners.



# **APP DOWNLOAD**