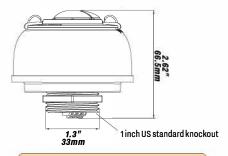

# **DIMENSION**

#### Unit:inch/mm

| AMERICAN INCH PRODUCTS |       |            |
|------------------------|-------|------------|
| Size                   | T.P.I | Major Dia. |
|                        | inch  | inch       |
| м33                    | 11    | 1.3        |