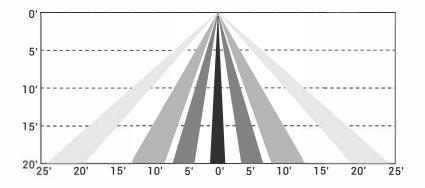

uit Cable 22AWG Length 6.56ft |  |

#### **SPECIFICATIONS**

Input Voltage: DC 12V

Input Current: 40mA Max

Input Power: 1.5W

Output Current: 10mA Max

Output Power: 0.1W

Dimming: Class 2, 0-10V DC 10mA Max

Sinking Current: 10mA Max

Bluetooth Transmit: 200ft Max

Radio Frequency: 2.4GHz ± 75MHz

Bluetooth Version: 4.2

Housing Material: UL 94-5VA,

Indoor/OutdoorUse

Detection Range: 50ft Max

Mounting Height: 20ft Max

Operating Temperature: -30°C to 55°C,

-22°F to 131°F

Storage Temperature: -30°C to 85°C,

-22°F to 185°F

IP Rating: IP66

Color: White

Warranty: 5 years warranty

Comply to UL8750, UL1376, RoHS

Safety: cULus Listed LED Controller

E504054

FCC ID: 2A26YLTKTVT2021

DID: D057145

DLC: NLTRC5KL0TN



# **DIMENSION**

Unit:inch/mm

MBL1





# **Coverage Side View**



# **Coverage Top View**



# **MARKING**



The Bluetooth word mark and logos are registered trademarks owned by Bluetooth SIG, Inc. and any use of such marks by Litetrace is under license. Other trademarks and trade names are those of their respective owners.



# **APP DOWNLOAD**