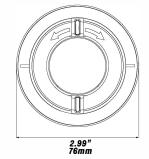

# LOW VOLTAGE CEILING SENSOR KIT

















# **FEATURES**

- $\cdot$  Model EFS107 is a Bluetooth Network remote mountable daylight harvesting and PIR motion sensor.
- Model PPA103S is a fixture controller/power pack which can switches connected loads on/off and dimming the light in response to EFS107that connected to it.
- PPA103S and EFS107 connected via a low voltage cable.
- · With a mounting recess adapter (Model #RCO1), the sensor could be easily installed to any ceiling.

# **DIMENSION**

#### Unit:inch/mm





| AMERICAN INCH PRODUCTS |       |            |
|------------------------|-------|------------|
| Size                   | T.P.I | Major Dia. |
|                        | inch  | inch       |
| м33                    | 11    | 1.3        |

# **WIRING**



| MODEL  | DESCRIPTION                                     |  |
|--------|-------------------------------------------------|--|
| EFS107 | Bluetooth Network Wireless Ceiling Sensor Kit   |  |
| RC01   | Ceiling recessed adapter                        |  |
| CL2P   | Power-limited Circuit Cable 22AWG Length 6.56ft |  |

#### **SPECIFICATIONS**

Input Voltage: DC 12V

Input Current: 40mA Max

Input Power: 1.5W

Output Current: 10mA Max

Output Power: 0.1W

Dimming: Class 2, 0-10V DC 10mA Max

Sinking Current: 10mA Max

Bluetooth Transmit