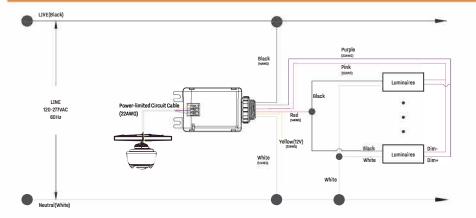

# **WIRING**

| MODEL  | DESCRIPTION                                     |  |
|--------|-------------------------------------------------|--|
| EFS107 | Bluetooth Network Wireless Ceiling Sensor Kit   |  |
| RC01   | Ceiling recessed adapter                        |  |
| CL2P   | Power-limited Circuit Cable 22AWG Length 6.56ft |  |

#### **SPECIFICATIONS**

Input Voltage: DC 12V

Input Current: 40mA Max

Input Power: 1.5W

Output Current: 10mA Max

Output Power: 0.1W

Dimming: Class 2, 0-10V DC 10mA Max

Sinking Current: 10mA Max