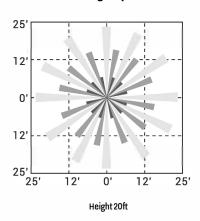

# **Coverage Side View**

# **Coverage Top View**

Bluetooth Transmit: 200ft Max

Radio Frequency: 2.4GHz ± 75MHz

Bluetooth Version: 4.2

Housing Material: UL 94-5VA,

Indoor/OutdoorUse

Detection Range: 50ft Max

Mounting Height: 20ft Max

Operating Temperature: -30°C to 55°C,