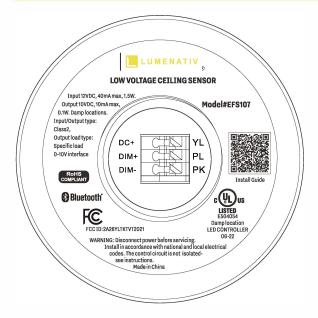

# **WIRING**

| MODEL  | DESCRIPTION                                     |  |
|--------|-------------------------------------------------|--|
| EFS107 | Bluetooth Network Wireless Ceiling Sensor Kit   |  |
| RC01   | Ceiling recessed adapter                        |  |
| CL2P   | Power-limited Circuit Cable 22AWG Length 6.56ft |  |

#### **SPECIFICATIONS**

Input Voltage: DC 12V

Input Current: 40mA Max

Input Power: 1.5W

Output Current: 10mA Max

Output Power: 0.1W

Dimming: Class 2, 0-10V DC 10mA Max

Sinking Current: 10mA Max

Bluetooth Transmit: 200ft Max

Radio Frequency: 2.4GHz ± 75MHz

Bluetooth Version: 4.2

Housing Material: UL 94-5VA,

Indoor/OutdoorUse

Detection Range: 50ft Max

Mounting Height: 20ft Max

Operating Temperature: -30°C to 55°C,

-22°F to 131°F

Storage Temperature: -30°C to 85°C,

-22°F to 185°F

IP Rating: IP66

Color: White

Warranty: 5 years warranty

Comply to UL8750, UL1376, RoHS

Safety: cULus Listed LED Controller

E504054

FCC ID: 2A26YLTKTVT2021

DID: D057145

DLC: NLTRC5KL0TN