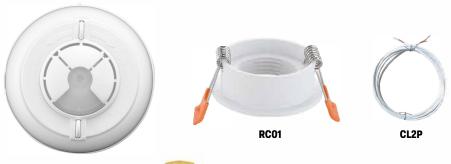

# **FEATURES**

- $\cdot$  Model EFS107 is a Bluetooth Network remote mountable daylight harvesting and PIR motion sensor.
- Model PPA103S is a fixture controller/power pack which can switches connected loads on/off and dimming the light in response to EFS107that connected to it.
- PPA103S and EFS107 connected via a low voltage cable.
- · With a mounting recess adapter (Model #RCO1), the sensor could be easily installed to any ceiling.

# **WIRING**

| MODEL  | DESCRIPTION                                     |  |
|--------|-------------------------------------------------|--|
| EFS107 | Bluetooth Network Wireless Ceiling Sensor Kit   |  |
| RC01   | Ceiling recessed adapter                        |  |
| CL2P   | Power-limited Circuit Cable 22AWG Length 6.56ft |  |